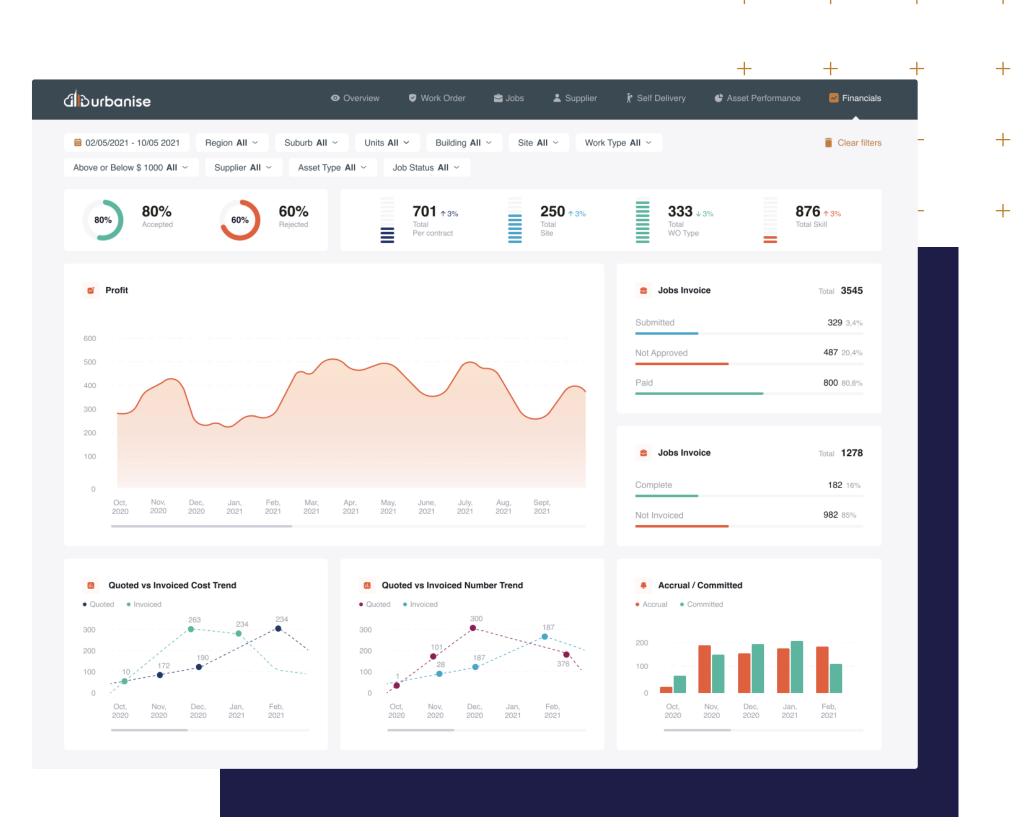

COMPANY: Urbanize INDUSTRY: Real Estate

**LOCATION:** Australia **BUDGET:** Approx. 10,500 EUR

#### PROJECT DESCRIPTION:

Urbanize is a real estate management application that allows tenants and land-lords to communicate and request support whenever needed. The old version dashboard was missing the brand and stamp quality of Urbanize. It was a very complex report, composed of 14 pages, with low user-friendly and complex visuals to be interpreted. The goal was to enhance it visually, make it accessible to every type of user, and represent the Urbanize branded guidelines on the final dashboard.

BEFORE

+ + + + +

+ + + +

AFTER

| (PI Summary                                                                                                                               |                           | 5 Properties selected        |                                     | Year  Current Year              | Month                          | Reset Filter                              |
|-------------------------------------------------------------------------------------------------------------------------------------------|---------------------------|------------------------------|-------------------------------------|---------------------------------|--------------------------------|-------------------------------------------|
| PPM's 571 WO Created                                                                                                                      | Requests 645 Jobs Created | Contracts 187 S/No           | Maintainence RM1,245, Maintenance C | Waste RM918,7 Waste Cost (RM)   | Water RM97,495 Water Cost (RM) | Electricity  RM1,725, Electricity Cost (R |
| 275<br>WO Completed                                                                                                                       | 634 Jobs Completed        | \$11,137,8<br>Contract Total | (Blank) Contract Value              | 60%<br>Waste Recycle (          | 29,836 Water Consumpti         | 4,012,663 Electricity Consume.            |
| <b>296</b><br>WO Open                                                                                                                     | <b>11</b><br>Jobs Open    | \$748,623<br>Monthly Paid S  | (Blank) Contract Value              |                                 |                                |                                           |
| <b>0</b><br>WO Cancelled                                                                                                                  | <b>O</b> Jobs Cancelled   |                              | RM2.441 Total Cost per s            | RM1.801<br>Total Cost per s     | RM0.191 Total Cost per s       | RM3.383 Total Cost per s.                 |
|                                                                                                                                           |                           |                              | RM3.890<br>Prev. Year per s         | RM14.556 Prev. Cost per s       | RM1.549<br>Prev. Cost per s    | RM25.086<br>Prev. Cost per s.             |
|                                                                                                                                           |                           |                              | 0.628 Index to Prev. Y              | <b>0.124</b> Index to Prev. Y   | 0.123<br>Index to Prev. Y      | 0.135<br>Index to Prev. Y.                |
|                                                                                                                                           |                           |                              | <b>Infinity</b> Index to Budget     |                                 | Infinity Index to Budget       | Infinity Index to Budge                   |
| claimer: No warranty or representation, express or implied, is made to the accuracy and completeness of the<br>ormation contained herein. |                           |                              | of the                              | NOW EVERY BUILDING CAN BE SMART |                                |                                           |