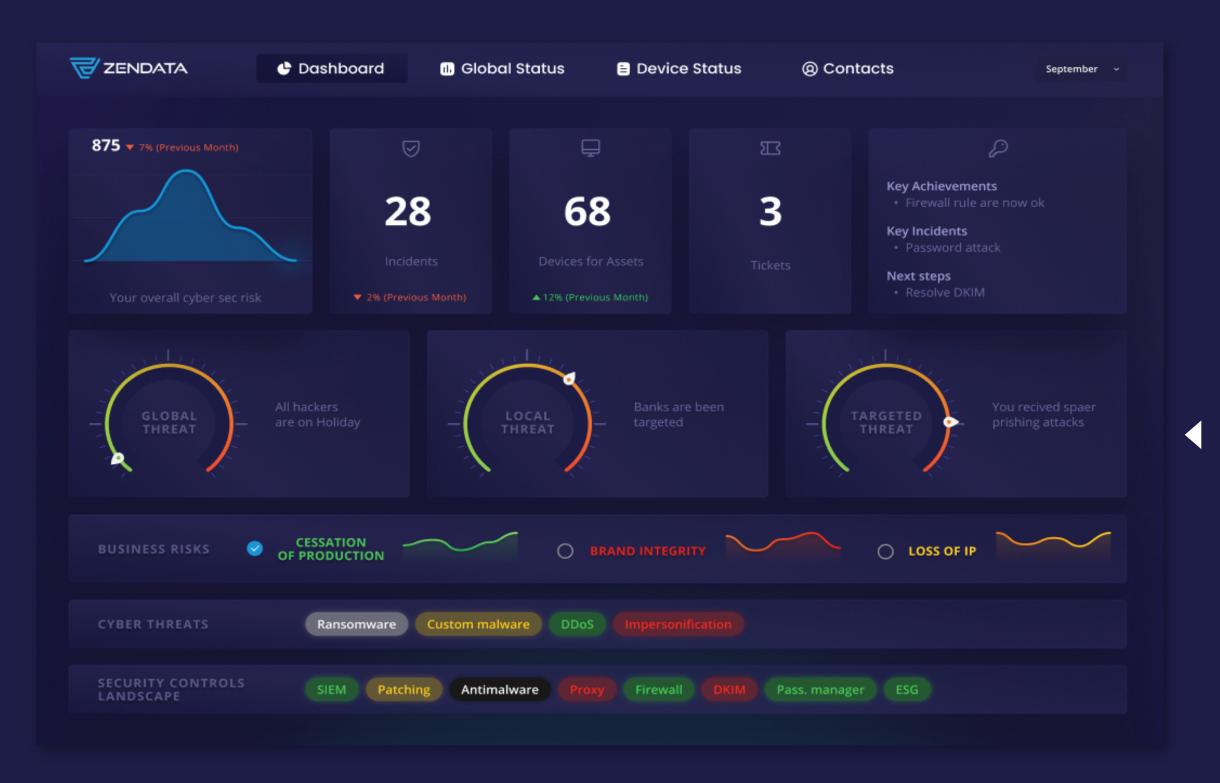

**COMPANY:** ZenDatae INDUSTRY: Cyber Security

**LOCATION:** Switzerland **BUDGET:** Approx. 25,000 EUR

#### **PROJECT DESCRIPTION:**

ZenData would like to create a Power Bi dashboard that could centralize all cybersecurity data from different customers. The data would come from other sources throughout different APIs and use internal logic to indicate the current status and issues from other devices. There were two explicit requests, "The platform needs to be very modern with a high-tech touch and feel," and "Customers should be able to login to see the situation of their organization & assets." Mission accomplished.

#### Designed and Developed By Nous

While Power BI provides you with a great suite of tools that you can use to create great-looking visuals and dashboards, there is still plenty of room for improvement. And that's where custom visuals come in. This one, in particular, was developed according to the client's requirements to match the dashboard brand and identity guidelines.