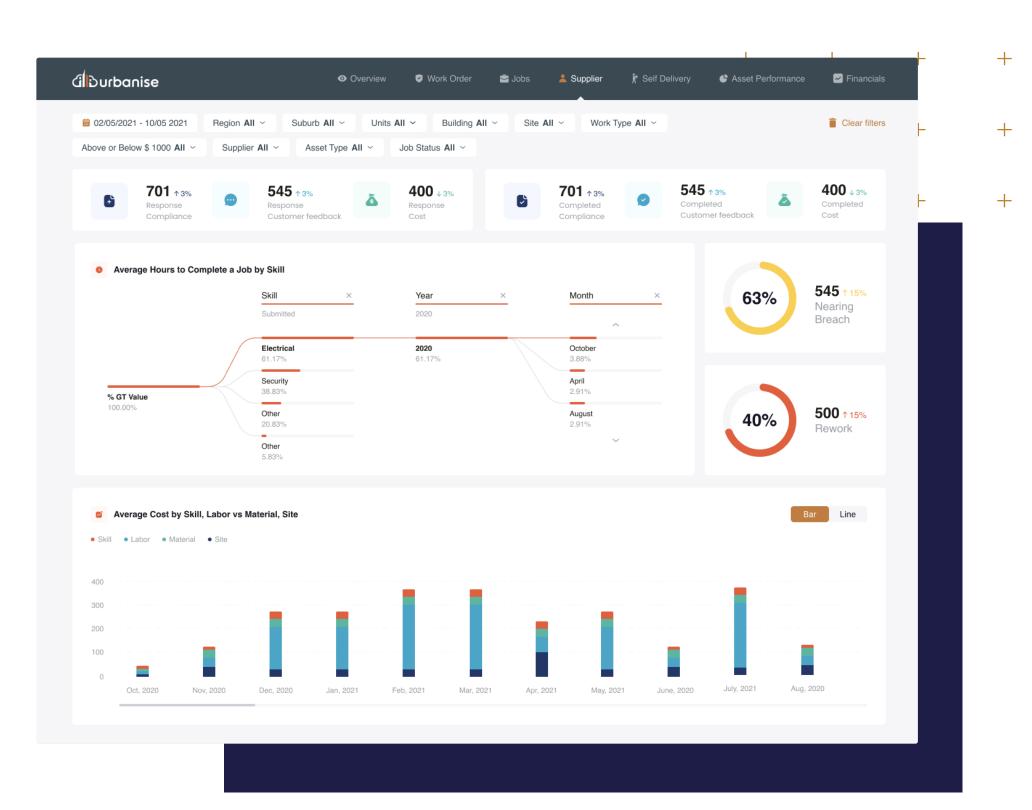

COMPANY: Urbanize INDUSTRY: Real Estate

**LOCATION:** Australia **BUDGET:** Approx. 10,500 EUR

#### PROJECT DESCRIPTION:

Urbanize is a real estate management application that allows tenants and land-lords to communicate and request support whenever needed. The old version dashboard was missing the brand and stamp quality of Urbanize. It was a very complex report, composed of 14 pages, with low user-friendly and complex visuals to be interpreted. The goal was to enhance it visually, make it accessible to every type of user, and represent the Urbanize branded guidelines on the final dashboard.

BEFORE

+ + + + +

+ + + +

AFTER

| (PI Summary                                                                                                                               |                           | 5 Properties selected        |                                     | Year  Current Year              | Month                          | Reset Filter                              |
|-------------------------------------------------------------------------------------------------------------------------------------------|---------------------------|------------------------------|-------------------------------------|---------------------------------|--------------------------------|-------------------------------------------|
| PPM's 571 WO Created                                                                                                                      | Requests 645 Jobs Created | Contracts 187 S/No           | Maintainence RM1,245, Maintenance C | Waste RM918,7 Waste Cost (RM)   | Water RM97,495 Water Cost (RM) | Electricity  RM1,725, Electricity Cost (R |
| 275<br>WO Completed                                                                                                                       | 634 Jobs Completed        | \$11,137,8<br>Contract Total | (Blank) Contract Value              | 60%<br>Waste Recycle (          | 29,836 Water Consumpti         | 4,012,663 Electricity Consume.            |
| <b>296</b><br>WO Open                                                                                                                     | <b>11</b><br>Jobs Open    | \$748,623<br>Monthly Paid S  | (Blank) Contract Value              |                                 |                                |                                           |
| <b>0</b><br>WO Cancelled                                                                                                                  | <b>O</b> Jobs Cancelled   |                              | RM2.441 Total Cost per s            | RM1.801<br>Total Cost per s     | RM0.191 Total Cost per s       | RM3.383 Total Cost per s.                 |
|                                                                                                                                           |                           |                              | RM3.890<br>Prev. Year per s         | RM14.556 Prev. Cost per s       | RM1.549<br>Prev. Cost per s    | RM25.086<br>Prev. Cost per s.             |
|                                                                                                                                           |                           |                              | 0.628 Index to Prev. Y              | <b>0.124</b> Index to Prev. Y   | 0.123<br>Index to Prev. Y      | 0.135<br>Index to Prev. Y.                |
|                                                                                                                                           |                           |                              | <b>Infinity</b> Index to Budget     |                                 | Infinity Index to Budget       | Infinity Index to Budge                   |
| claimer: No warranty or representation, express or implied, is made to the accuracy and completeness of the<br>ormation contained herein. |                           |                              | of the                              | NOW EVERY BUILDING CAN BE SMART |                                |                                           |