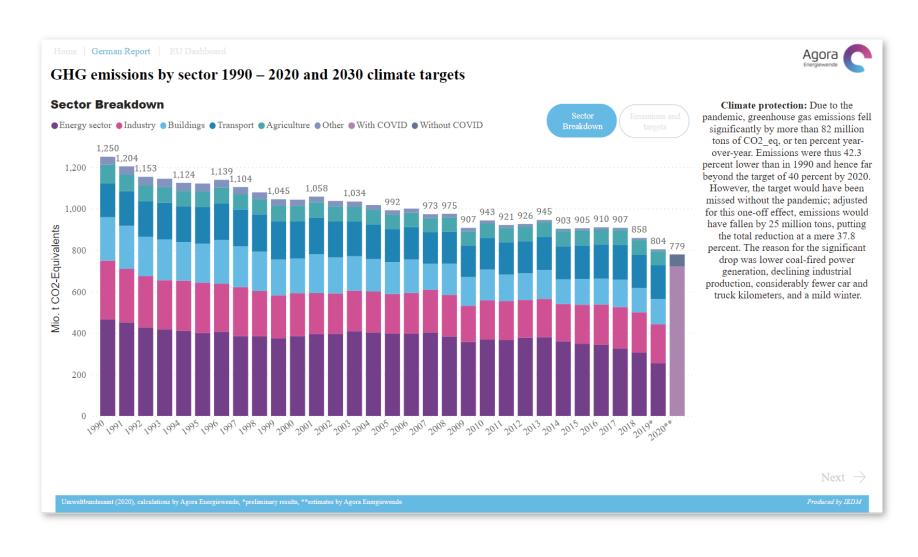

COMPANY: Agora Energiewende

INDUSTRY: Research and Development

LOCATION: Germany

BUDGET: Approx. 15,000 EUR

### PROJECT DESCRIPTION:

Agora was looking for a Power BI agency with excellent design skills to produce a high-end designed power bi dashboard to represent their brand quality online among their website visitors. They were looking for well-designed navigation buttons, clear page structure with good UX/UI design practices, font size, type, color, and extraordinary custom visuals that were not available on Power Bi.