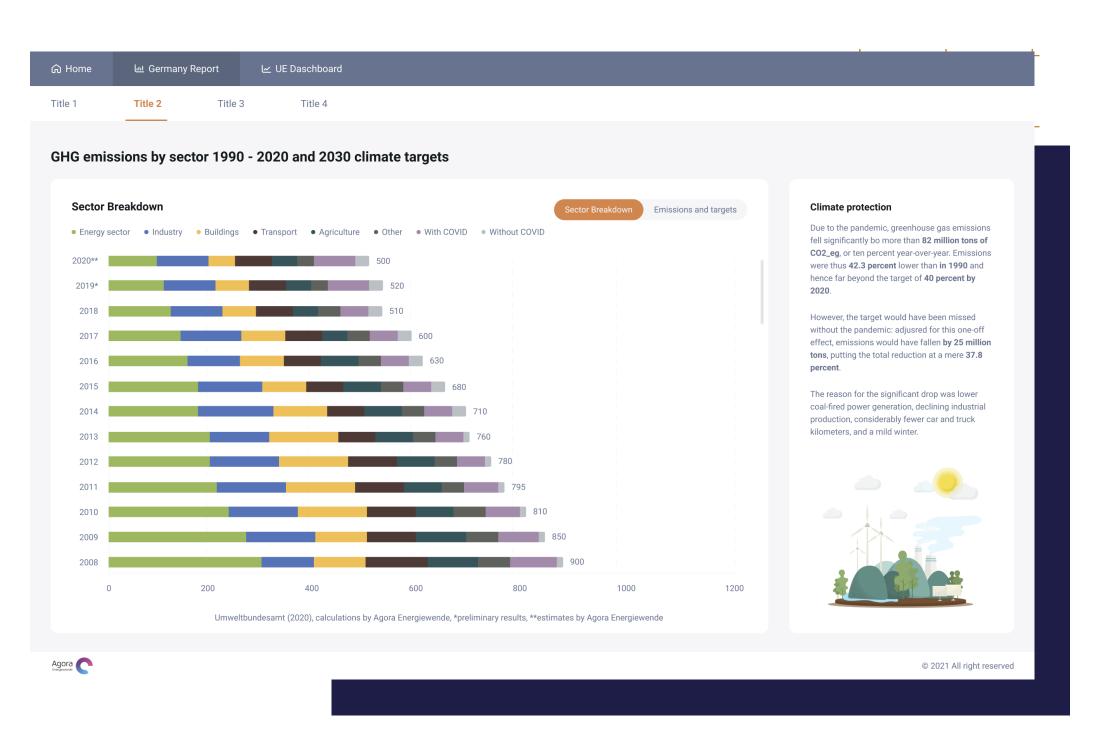

COMPANY: Agora Energiewende

INDUSTRY: Research and Development

LOCATION: Germany

BUDGET: Approx. 15,000 EUR

### PROJECT DESCRIPTION:

Agora was looking for a Power BI agency with excellent design skills to produce a high-end designed power bi dashboard to represent their brand quality online among their website visitors. They were looking for well-designed navigation buttons, clear page structure with good UX/UI design practices, font size, type, color, and extraordinary custom visuals that were not available on Power Bi.