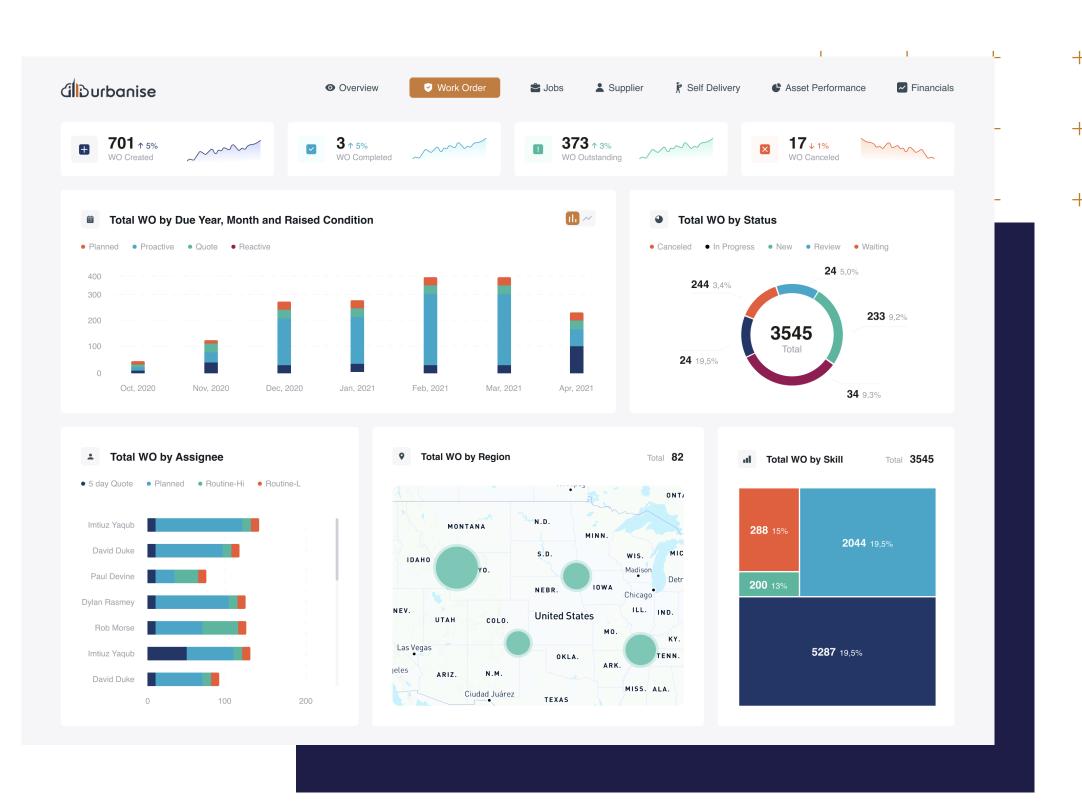

COMPANY: Urbanize INDUSTRY: Real Estate

**LOCATION:** Australia **BUDGET:** Approx. 10,500 EUR

#### PROJECT DESCRIPTION:

Urbanize is a real estate management application that allows tenants and land-lords to communicate and request support whenever needed. The old version dashboard was missing the brand and stamp quality of Urbanize. It was a very complex report, composed of 14 pages, with low user-friendly and complex visuals to be interpreted. The goal was to enhance it visually, make it accessible to every type of user, and represent the Urbanize branded guidelines on the final dashboard.

BEFORE

+ + + + +

+ + + +

AFTER

| (PI Summary                                                                                                                               |                           | 5 Properties selected        |                                     | Year  Current Year              | Month                          | Reset Filter                              |
|-------------------------------------------------------------------------------------------------------------------------------------------|---------------------------|------------------------------|-------------------------------------|---------------------------------|--------------------------------|-------------------------------------------|
| PPM's 571 WO Created                                                                                                                      | Requests 645 Jobs Created | Contracts 187 S/No           | Maintainence RM1,245, Maintenance C | Waste RM918,7 Waste Cost (RM)   | Water RM97,495 Water Cost (RM) | Electricity  RM1,725, Electricity Cost (R |
| 275<br>WO Completed                                                                                                                       | 634 Jobs Completed        | \$11,137,8<br>Contract Total | (Blank) Contract Value              | 60%<br>Waste Recycle (          | 29,836 Water Consumpti         | 4,012,663 Electricity Consume.            |
| <b>296</b><br>WO Open                                                                                                                     | <b>11</b><br>Jobs Open    | \$748,623<br>Monthly Paid S  | (Blank) Contract Value              |                                 |                                |                                           |
| <b>0</b><br>WO Cancelled                                                                                                                  | <b>O</b> Jobs Cancelled   |                              | RM2.441 Total Cost per s            | RM1.801<br>Total Cost per s     | RM0.191 Total Cost per s       | RM3.383 Total Cost per s.                 |
|                                                                                                                                           |                           |                              | RM3.890<br>Prev. Year per s         | RM14.556 Prev. Cost per s       | RM1.549<br>Prev. Cost per s    | RM25.086<br>Prev. Cost per s.             |
|                                                                                                                                           |                           |                              | 0.628 Index to Prev. Y              | <b>0.124</b> Index to Prev. Y   | 0.123<br>Index to Prev. Y      | 0.135<br>Index to Prev. Y.                |
|                                                                                                                                           |                           |                              | <b>Infinity</b> Index to Budget     |                                 | Infinity Index to Budget       | Infinity Index to Budge                   |
| claimer: No warranty or representation, express or implied, is made to the accuracy and completeness of the<br>ormation contained herein. |                           |                              | of the                              | NOW EVERY BUILDING CAN BE SMART |                                |                                           |