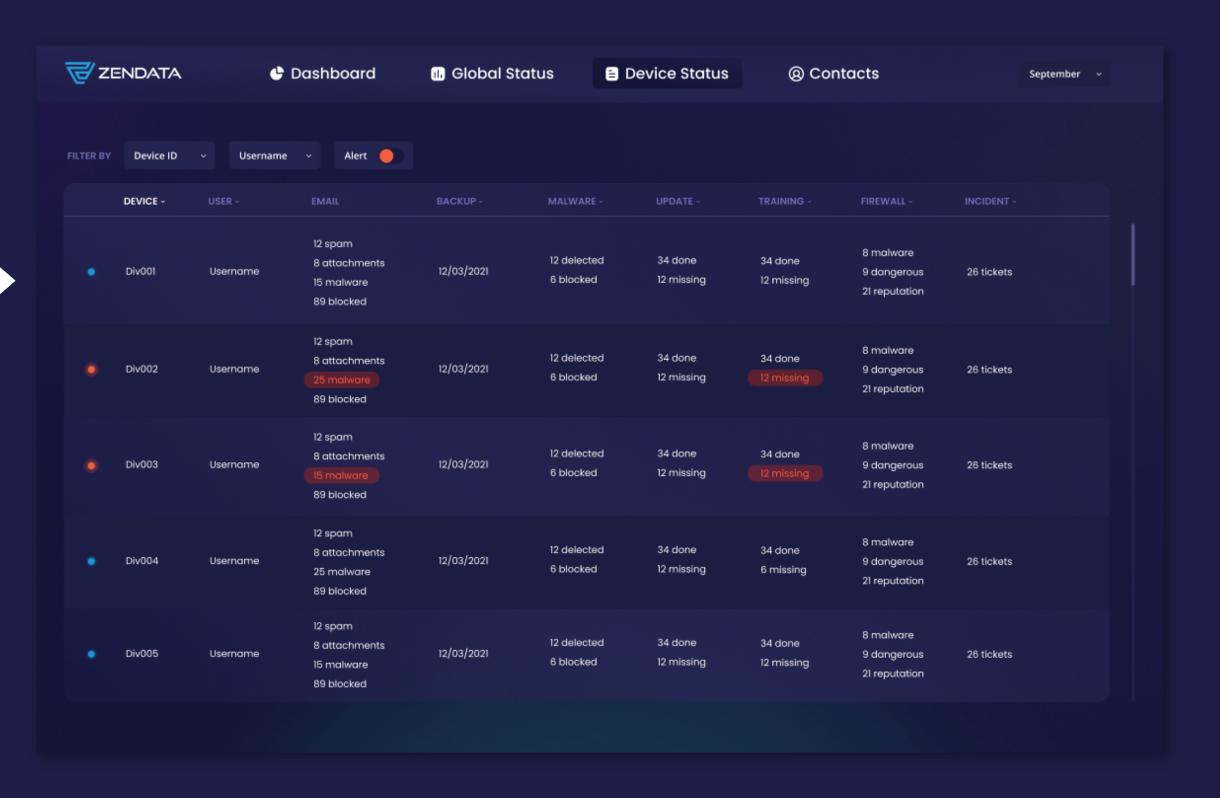

**COMPANY:** ZenDatae INDUSTRY: Cyber Security

**LOCATION:** Switzerland **BUDGET:** Approx. 25,000 EUR

#### **PROJECT DESCRIPTION:**

ZenData would like to create a Power Bi dashboard that could centralize all cybersecurity data from different customers. The data would come from other sources throughout different APIs and use internal logic to indicate the current status and issues from other devices. There were two explicit requests, "The platform needs to be very modern with a high-tech touch and feel," and "Customers should be able to login to see the situation of their organization & assets." Mission accomplished.

We like to take a modular, component-based design approach with our projects. Building a "design system" this way helps developers and our clients get the most from our custom visuals, giving them greater control of their settings. And ease of use to quickly build and adapt to different use cases, dashboards, or real-time requirements. This table lets the client tackle different problems and actual cases to improve visually and technically their final solution. We can aggregate data in a single row, create multiple custom fields for a single cell, or even rounding cells or table extremities by selecting a specific row and business rules. In other words, 100% customized, and another client satisfied.