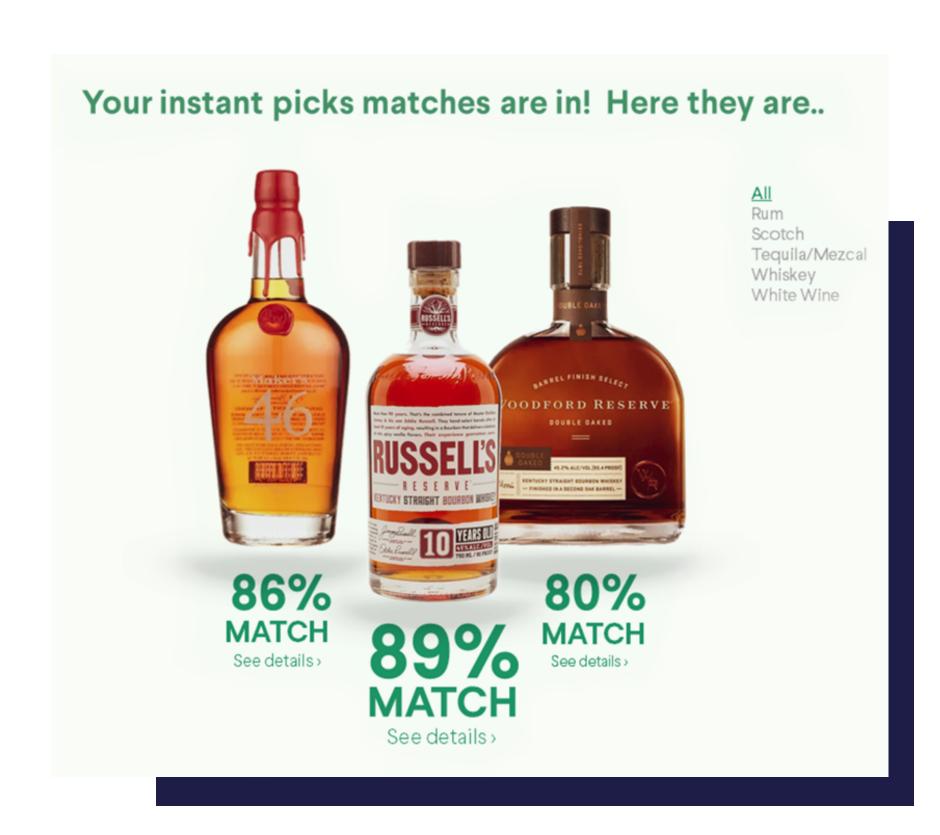

### **PROJECT DESCRIPTION:**

**LOCATION:** United States

Developing a bit ool to get as close as possible to the Oak Bottle App. The idea was to integrate the dashboard on the website and give the visitors the sensation and advantages of using the Oak Bottle app without downloading it. A very complex solution with many images and complex iterations between pages gives the feeling of navigation in the actual app.