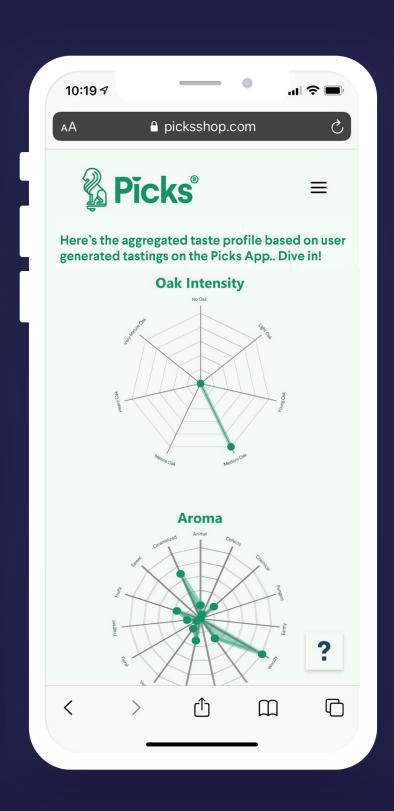

### **PROJECT DESCRIPTION:**

**LOCATION:** United States

Developing a bit ool to get as close as possible to the Oak Bottle App. The idea was to integrate the dashboard on the website and give the visitors the sensation and advantages of using the Oak Bottle app without downloading it. A very complex solution with many images and complex iterations between pages gives the feeling of navigation in the actual app.