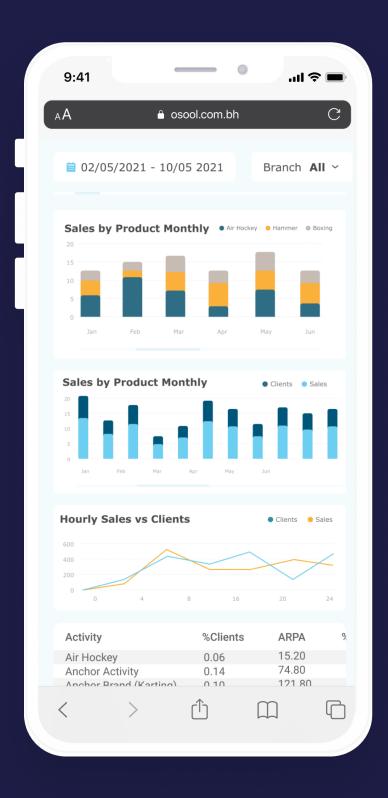

**BUDGET:** Approx. 9,500 EUR

+ + + +

+ + + + + + +

**COMPANY:** Osool Entertainment

INDUSTRY: Real Estate

LOCATION: Saudi Arabia

BUDGET: Approx. 12,500 EUR

### PROJECT DESCRIPTION:

Osool is looking for a dashboard to integrate their BI system to help their sales department, and top management monitor the performance and revenue of the company. The dashboard was specially requested to be mobile-friendly, as most of the time, the end-users will be accessing during office meetings and trips where the computer will not be available. Also, it had to be 24hr accessible with a live connection to their database to be a reliable and upfront performance indicator.