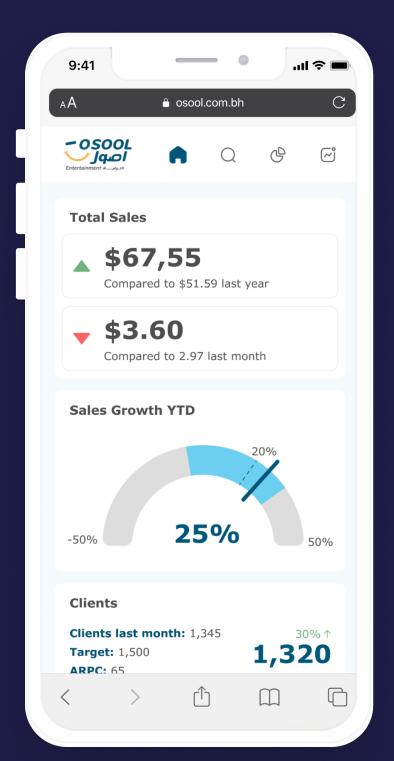

### PROJECT DESCRIPTION:

Osool is looking for a dashboard to integrate their BI system to help their sales department, and top management monitor the performance and revenue of the company. The dashboard was specially requested to be mobile-friendly, as most of the time, the end-users will be accessing during office meetings and trips where the computer will not be available. Also, it had to be 24hr accessible with a live connection to their database to be a reliable and upfront performance indicator.